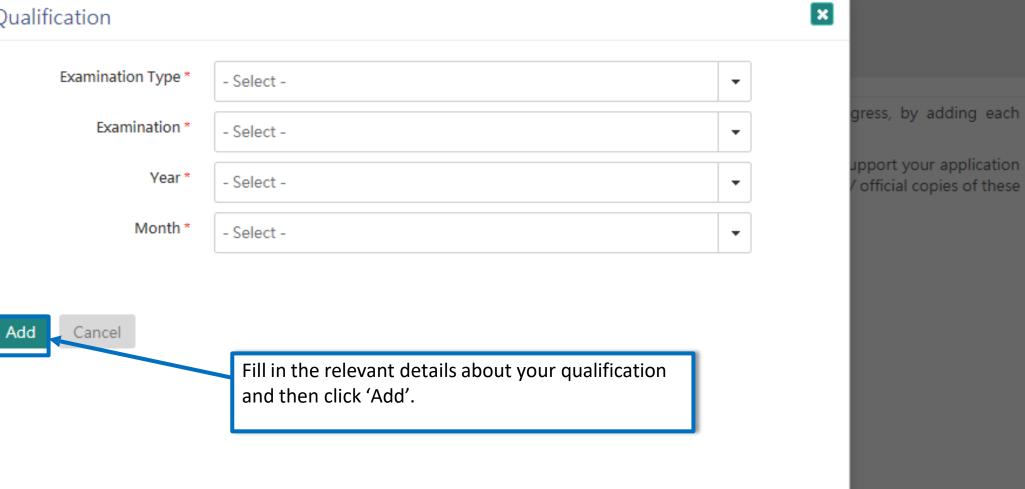

Please follow the guidelines below to input ALL your academic achievements and qualifications separately:

1. Click the '+Qualification' button and input BOTH predicted and actual grades/scores (if applicable).

2. Inform your counsellor to enter your predicted or actual grades/scores into the system. If they are unable to do so in the system, please ask them to contact the Admissions Office via email at counsellors@hku.hk. Failure to do so may result in delays in the application pr ocess.

3. Make sure to complete the above for ALL the qualifications you have already finished OR are still in progress.

Please note that you need to upload the electronic copies of your transcripts/statements of results to support your application after you have submitted your application successfully. You will also be required to submit original or official copies of these documents if reque sted.