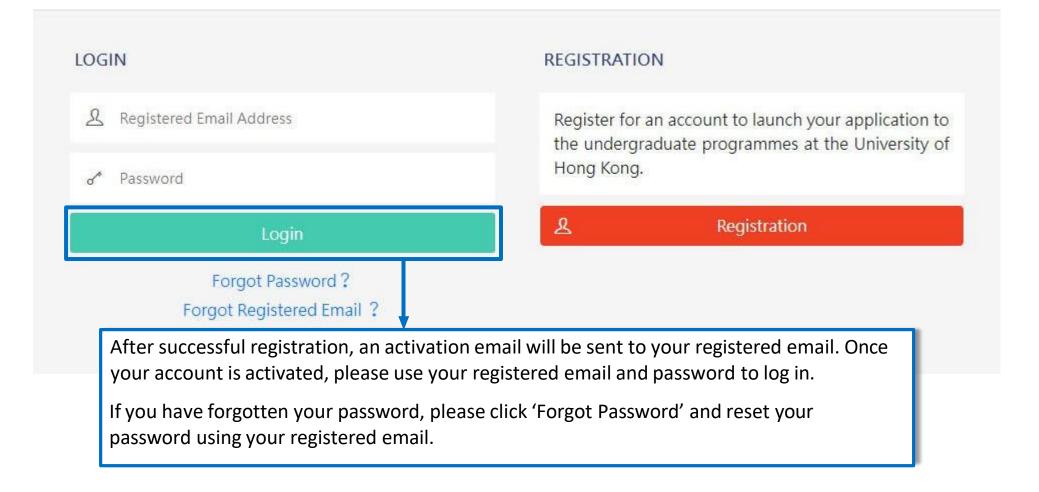

#### Registration

To ensure the stability of the application system, please note that regular upgrade and maintenance will be performed every Wednesday at 10:00am (Hong Kong Time) with a down time between 10:00am to 1:00pm. Please avoid editing or submitting your application during the maintenance period.

### Registration

Complete this section to start registering for an account with the Application System for Undergraduate Programmes at The University of Hong Kong.

| Email Address * 김                     |                                                                        |                                                                             |
|---------------------------------------|------------------------------------------------------------------------|-----------------------------------------------------------------------------|
| Password *                            |                                                                        |                                                                             |
|                                       | Include at least 3 of these 4 types that lowercas of 10-18 characters. | e letters, uppercase letters, numerals, and special characters; and must be |
| Re-type Password *                    |                                                                        | Email Address: Your email a                                                 |
| Alternate Email Address * 💡           | 1                                                                      | email that you use often and                                                |
| Family Name / Surname / Last Name * 💡 | 1                                                                      | process. You will be allowed                                                |
| Given Name / First Name * 💡           |                                                                        | However, please also provid<br>you need to reset your pass                  |
|                                       |                                                                        |                                                                             |

**Email Address**: Your email address will be your login name. Choose an email that you use often and can access throughout the entire application process. You will be allowed to change your primary email address later. However, please also provide an alternate email address carefully in case you need to reset your password or your primary address fails. **Password**: The password should contain at least 3 of these 4 types that lowercase letters, uppercase letters, numerals, and special characters; and must be of 10-18 characters.