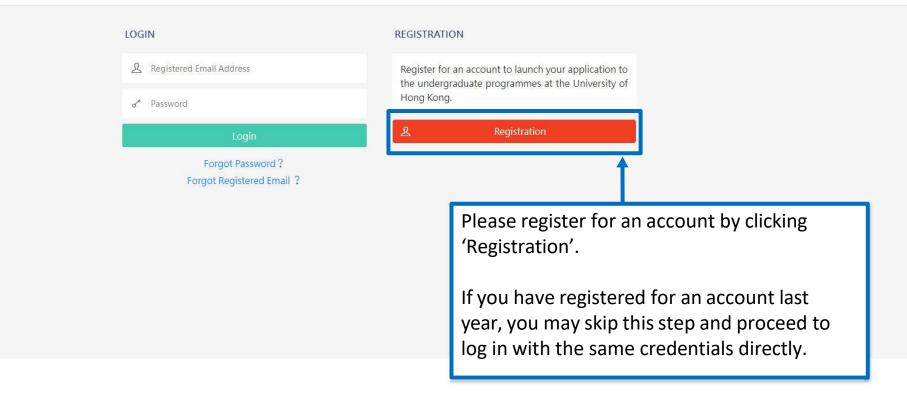

## Step 1: Create an application account

HKU Application System for Undergraduate Programmes

Help and Guidelines

The University of Hong Kong

#### nì 📏 Registration 🖒 Declaratio