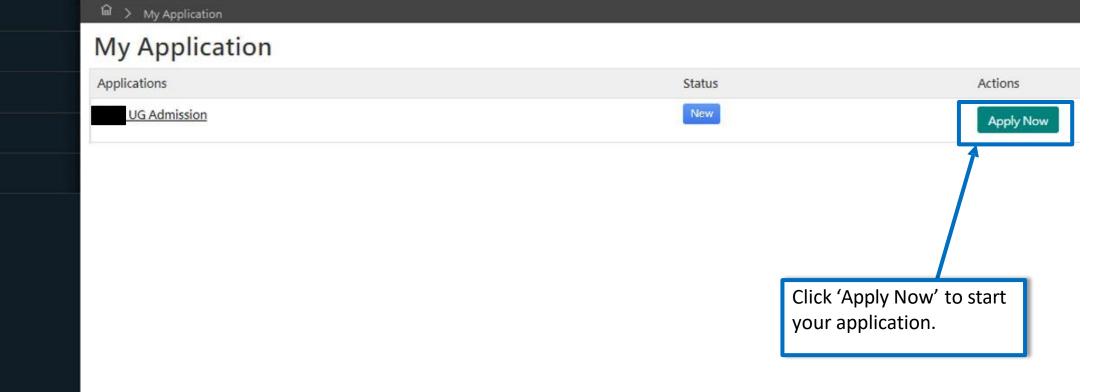

Please read the email in your inbox carefully and make sure to check the inbox regularly to receive updates from the University.

Click 'My Application' on the left panel to start your application.

| My Inbox   |
|------------|
| INTY THOOR |