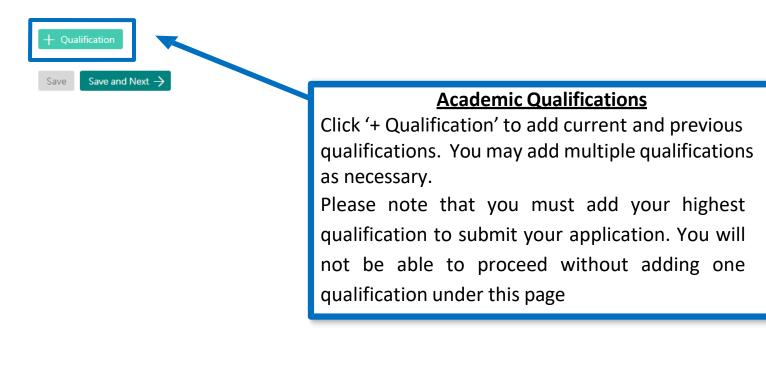

## My Application (2025)

| Personal Particulars | Academic Profile | Academic Qualifications | Choice of Programme | Reference | Others |
|----------------------|------------------|-------------------------|---------------------|-----------|--------|

Please follow the guidelines below to input ALL your academic achievements and qualifications separately:

1. Click the '+Qualification' button and input BOTH predicted and actual grades/scores (if applicable).

2. Inform your counsellor to enter your predicted or actual grades/scores into the system. If they are unable to do so in the system, please ask them to contact the Admissions Office via email at counsellors@hku.hk. Failure to do so may result in delays in the application pr ocess.

3. Make sure to complete the above for ALL the qualifications you have already finished OR are still in progress.

Please note that you need to upload the electronic copies of your transcripts/statements of results to support your application after you have submitted your application successfully. You will also be required to submit original or official copies of these documents if reque sted.

For more instructions on how to fill this page, please refer to here.