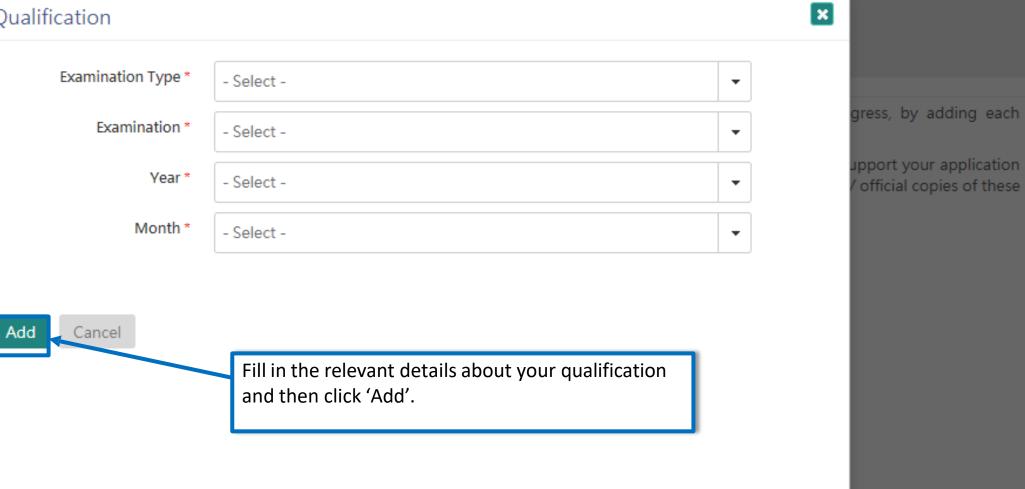

## Prepare the below documents before you start your application

| To be prepared before submission |                                                                                                                                           | To be uploaded after payment of application fee |                                                                                                         | To be provided by your counsellor / advisor / referee(s) |                            |  |
|----------------------------------|-------------------------------------------------------------------------------------------------------------------------------------------|-------------------------------------------------|---------------------------------------------------------------------------------------------------------|----------------------------------------------------------|----------------------------|--|
| ✓                                | Personal Information including a valid email<br>address (as registered email address cannot<br>be changed once you registered an account) | ~                                               | One personal statement (regardless of the number of your programme choice(s))                           | ~                                                        | High school transcript     |  |
| ✓                                | Your identity document<br>(Passport / Hong Kong Identity Card / other<br>travel document)                                                 | ✓                                               | High school transcript                                                                                  | ✓                                                        | Predicted / actual results |  |
| ~                                | Choice of programmes<br>(cannot be changed e.g. edited / added /<br>swapped in any way after 12:00 noon, Nov<br>27, 2024 (HKT))           | •                                               | CV, certificates and awards                                                                             | ~                                                        | Reference letter(s)        |  |
| ✓                                | A valid credit card (VISA, MasterCard or<br>Unionpay) for payment of the application fee                                                  | ~                                               | Certificates of public examinations and proof<br>of English language and second language<br>proficiency |                                                          |                            |  |
|                                  |                                                                                                                                           | •                                               | Degree certificates and official transcripts (for current university students)                          |                                                          |                            |  |
|                                  |                                                                                                                                           | ~                                               | Any other required documents you would like to add to support your application                          |                                                          |                            |  |