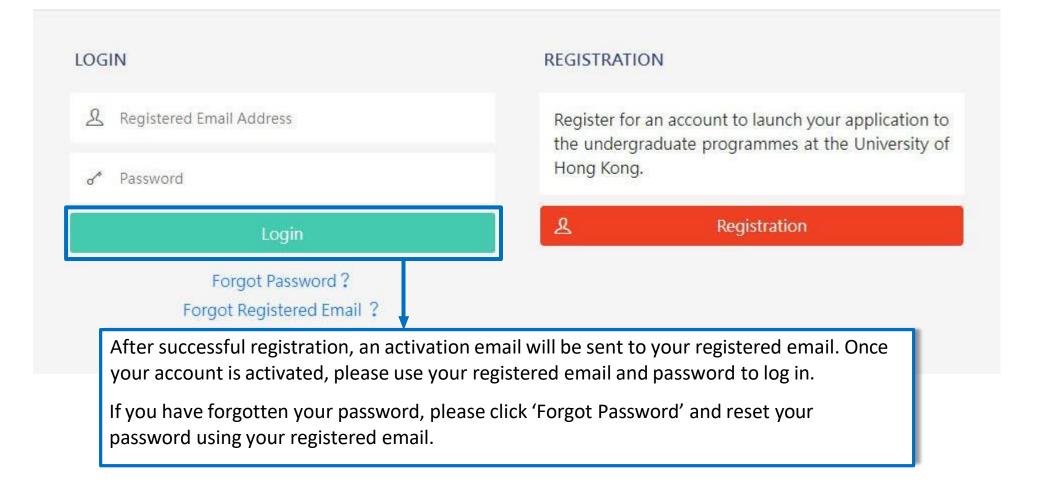

**Email Address**: Your email address will be your login name. Choose an email that you use often and can access throughout the entire application process. You will be allowed to change your primary email address later. However, please also provide an alternate email address carefully in case you need to reset your password or your primary address fails. **Password**: The password should contain at least 3 of these 4 types that lowercase letters, uppercase letters, numerals, and special characters; and must be of 10-18 characters.

cial characters: and must be

The Last Name and First Name should be identical to the ones stated on your Hong Kong Identity (HKID) Card or Passport.

Please fill out the rest of the information carefully and accurately.