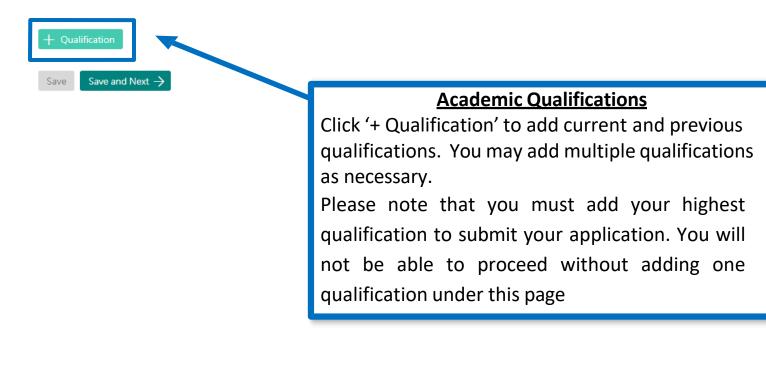

ted and actual grades/scores (if applicable).

2. Inform your counsellor to enter your predicted or actual grades/scores into the system. If they are unable to do so in the system, please ask them to contact the Admissions Office via email at counsellors@hku.hk. Failure to do so may result in delays in the application pr ocess.

3. Make sure to complete the above for ALL the qualifications you have already finished OR are still in progress.

Please note that you need to upload the electronic copies of your transcripts/statements of results to support your application after you have submitted your application successfully. You will also be required to submit original or official copies of these documents if reque sted.

For more instructions on how to fill this page, please refer to here.



### Qualification



h



🛍 > My Application > Edit

### My Application (2025)

|--|--|--|

Please follow the guidelines below to input ALL your academic achievements and qualifications separately:

1. Click the '+Qualification' button and input BOTH predicted and actual grades/scores (if applicable).

2. Inform your counsellor to enter your predicted or actual grades/scores into the system. If they are unable to do so in the system, please ask them to contact the Admissions Office via email at counsellors@hku.hk. Failure to do so may result in delays in the application pr ocess.

3. Make sure to complete the above for ALL the qualifications you have already finished OR are still in progress.

Please note that you need to upload the electronic copies of your transcripts/statements of res