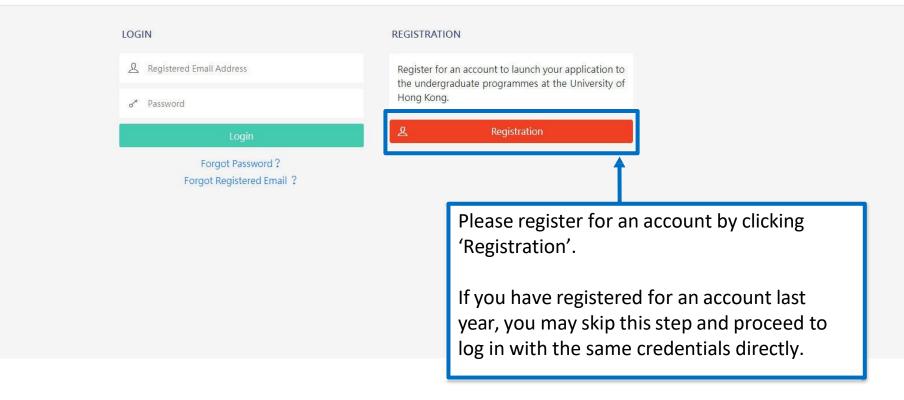

## Step 1: Create an application account

HKU Application System for Undergraduate Programmes

Help and Guidelines

The University of Hong Kong

Please read carefully the Important Information and Application Guide before making and submitting an application. You may also find our FAQs useful if you encounter any difficulties when filling your application form.