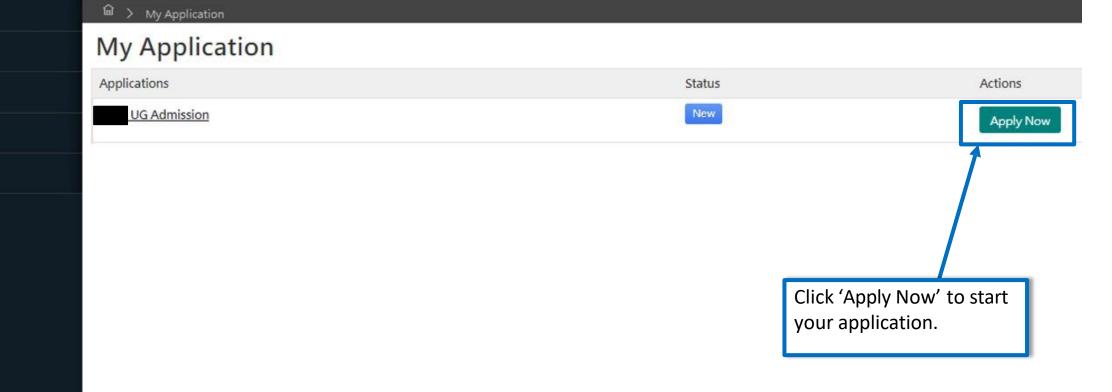

# Step 2: Complete the online application

| 🗭 My Inbox         | HKU Application System for Undergraduate Programmes The University of Hong Kong                                                                                                                                                                             | Help and Guidelines                                                                                                             |
|--------------------|-------------------------------------------------------------------------------------------------------------------------------------------------------------------------------------------------------------------------------------------------------------|---------------------------------------------------------------------------------------------------------------------------------|
| My Application     |                                                                                                                                                                                                                                                             |                                                                                                                                 |
| Application Status | My Inbox                                                                                                                                                                                                                                                    |                                                                                                                                 |
| 🖸 My Event         | For enquiries, please contact us through live chat here.                                                                                                                                                                                                    |                                                                                                                                 |
| A My Profile       | Please be aware that information and content of this chat session will be stored on a third-party website. Once you cli<br>transferred to this third-party site. If you need to nake changes on your personal information, require advice on matte          |                                                                                                                                 |
| ്ര Logout          | Announcement                                                                                                                                                                                                                                                |                                                                                                                                 |
|                    | Title                                                                                                                                                                                                                                                       | Status Issue Date Time                                                                                                          |
|                    | [HKU Application System] Welcome to be Application System!                                                                                                                                                                                                  |                                                                                                                                 |
|                    | If you have any enquiries, please click the<br>live chat button.<br>Find useful information or initiate a live<br>chat session with our staff here during<br>office hours.<br>For non-office hours, please follow the<br>instructions to contact our staff. | Prompt Online during Mon, Wed, Fri: 10:00-12:30 & Thu: 14:30-17:00 (HKT), except holidays. For now, submit the form here. Close |

⊡

Please read the email in your inbox carefully and make sure to check the inbox regularly to receive updates from the University.

Click 'My Application' on the left panel to start your application.

|   | My Inbox |  |
|---|----------|--|
| - |          |  |