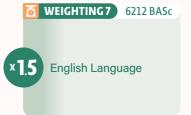

|      |                                                                        |     |      | Minin | num Level Req     | uired                      |                                    |                                                                                                                                                                                                                                                                                                                                                                               | Please note that the Programme Scoring Formulas for 2024 intake have t                                                    |                   |
|------|------------------------------------------------------------------------|-----|------|-------|-------------------|----------------------------|------------------------------------|-------------------------------------------------------------------------------------------------------------------------------------------------------------------------------------------------------------------------------------------------------------------------------------------------------------------------------------------------------------------------------|---------------------------------------------------------------------------------------------------------------------------|-------------------|
| Code | Programme                                                              | Eng | Chin | Math  | CSD/LS            | 1st<br>Elective<br>Subject | 2nd Elective<br>Subject /<br>M1/M2 | Specific Elective Subjects/ Other Requirements                                                                                                                                                                                                                                                                                                                                | Programme Scoring Formula 2024 *                                                                                          | Expected<br>Score |
| Fac  | culty of Science                                                       |     |      |       |                   |                            |                                    |                                                                                                                                                                                                                                                                                                                                                                               |                                                                                                                           |                   |
| 6224 | Bachelor of Arts and Sciences in Applied Artificial Intelligence       | 4   | 3    | 4     | Attained<br>(A)/2 | 3                          | 3                                  | Level 4 or above in Mathematics Extended Part (Module 1 or 2).  Candidates with level 4 in English Language, if admitted, will be required to take 6 additional credits in Core University English to complete their degree studies.                                                                                                                                          | 2 x Eng + 2 x Math + 2 x M1 / M2 + Best 2 Subjects with WEIGHTING 4                                                       | 46                |
| 6688 | Science Master Class                                                   | 3   | 3    | 4     | Attained (A)/2    | 3                          | 3                                  | Level 3 or above in two of the following subjects: Biology, Chemistry, Combined Science <sup>®</sup> , Mathematics Extended Part (Module 1 or 2), or Physics.                                                                                                                                                                                                                 | Eng + Math + Best 2 in M1 / M2 and Sci Subjects <sup>A</sup> excluding Integrated Science + Best Subject with WEIGHTING 5 | 31                |
| 6729 | Bachelor of Science in Actuarial Science                               | 3   | 3    | 4     | Attained<br>(A)/2 | 3                          | 3                                  | Level 4 or above in Mathematics Extended Part (Module 1 or 2).                                                                                                                                                                                                                                                                                                                | 1.2 x Eng + 1.2 x Math + 1.2 x M1 / M2 + Best 2 Subjects                                                                  | 28                |
| 6858 | Bachelor of Science and Bachelor of Laws                               | 5   | 4    | 2     | Attained (A)/2    | 3                          | 3                                  | Level 3 or above in one of the following subjects: Biology, Chemistry, Combined Science, Integrated Science, or Physics.                                                                                                                                                                                                                                                      | 2 x Eng + 2 x Math / M1 / M2 + 2 x Best Sci Subject <sup>^</sup> + Best 3 Subjects                                        | 49                |
| 6901 | Bachelor of Science                                                    | 3   | 3    | 2     | Attained<br>(A)/2 | 3                          | 3                                  | Level 3 or above in one of the following subjects: Biology, Chemistry, Combined Science, Integrated Science, or Physics.                                                                                                                                                                                                                                                      | Eng + 1.5 x Math + 1.5 x Best Sci Subject <sup>A</sup> + Best 2 Subjects with WEIGHTING 6                                 | 25                |
| Fac  | culty of Social Sciences                                               |     |      |       |                   |                            |                                    |                                                                                                                                                                                                                                                                                                                                                                               |                                                                                                                           |                   |
| 6212 | Bachelor of Arts and Sciences                                          | 5   | 3    | 2     | Attained<br>(A)/2 | 3                          | 3                                  | Candidates with level 4 in English Language and good results in other HKDSE subjects will be exceptionally considered on a case-by-case basis. If these candidates are admitted, they will be required to take 6 additional credits in Core University English to complete their degree studies.  Level 3 or above in Mathematics Extended Part (Module 1 or 2) is preferred. | Best 5 Subjects# with WEIGHTING 7                                                                                         | 29                |
| 6705 | Bachelor of Psychology                                                 | 3   | 3    | 2     | Attained (A)/2    | 3                          | 3                                  | -                                                                                                                                                                                                                                                                                                                                                                             | Best 5 Subjects#                                                                                                          | 28                |
| 6717 | Bachelor of Social Sciences                                            | 3   | 3    | 2     | Attained<br>(A)/2 | 3                          | 3                                  | -                                                                                                                                                                                                                                                                                                                                                                             | Best 5 Subjects#                                                                                                          | 24                |
| 6731 | Bachelor of Social Work                                                | 3   | 3    | 2     | Attained (A)/2    | 3                          | 3                                  | -                                                                                                                                                                                                                                                                                                                                                                             | Best 5 Subjects#                                                                                                          | 26                |
| 6810 | Bachelor of Social Sciences (Government and Laws) and Bachelor of Laws | 5   | 4    | 3     | Attained<br>(A)/3 | 3                          | 3                                  | -                                                                                                                                                                                                                                                                                                                                                                             | Best 6 Subjects                                                                                                           | 36                |
| 6822 | Bachelor of Journalism                                                 | 3   | 3    | 2     | Attained (A)/2    | 3                          | 3                                  | -                                                                                                                                                                                                                                                                                                                                                                             | Best 5 Subjects#                                                                                                          | 24                |
|      |                                                                        |     |      |       |                   |                            |                                    |                                                                                                                                                                                                                                                                                                                                                                               |                                                                                                                           |                   |