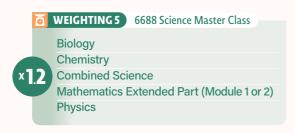

|      |                                                                        |     |      | Minin | num Level Req     | uired                      |                                    |                                                                                                                                                                                                                                                                                                                                                                               | Please note that the Programme Scoring Formulas for 2024 intake have t                                                    |                   |
|------|------------------------------------------------------------------------|-----|------|-------|-------------------|----------------------------|------------------------------------|-------------------------------------------------------------------------------------------------------------------------------------------------------------------------------------------------------------------------------------------------------------------------------------------------------------------------------------------------------------------------------|---------------------------------------------------------------------------------------------------------------------------|-------------------|
| Code | Programme                                                              | Eng | Chin | Math  | CSD/LS            | 1st<br>Elective<br>Subject | 2nd Elective<br>Subject /<br>M1/M2 | Specific Elective Subjects/ Other Requirements                                                                                                                                                                                                                                                                                                                                | Programme Scoring Formula 2024 *                                                                                          | Expected<br>Score |
| Fac  | culty of Science                                                       |     |      |       |                   |                            |                                    |                                                                                                                                                                                                                                                                                                                                                                               |                                                                                                                           |                   |
| 6224 | Bachelor of Arts and Sciences in Applied Artificial Intelligence       | 4   | 3    | 4     | Attained<br>(A)/2 | 3                          | 3                                  | Level 4 or above in Mathematics Extended Part (Module 1 or 2).  Candidates with level 4 in English Language, if admitted, will be required to take 6 additional credits in Core University English to complete their degree studies.                                                                                                                                          | 2 x Eng + 2 x Math + 2 x M1 / M2 + Best 2 Subjects with WEIGHTING 4                                                       | 46                |
| 6688 | Science Master Class                                                   | 3   | 3    | 4     | Attained (A)/2    | 3                          | 3                                  | Level 3 or above in two of the following subjects: Biology, Chemistry, Combined Science <sup>®</sup> , Mathematics Extended Part (Module 1 or 2), or Physics.                                                                                                                                                                                                                 | Eng + Math + Best 2 in M1 / M2 and Sci Subjects <sup>A</sup> excluding Integrated Science + Best Subject with WEIGHTING 5 | 31                |
| 6729 | Bachelor of Science in Actuarial Science                               | 3   | 3    | 4     | Attained<br>(A)/2 | 3                          | 3                                  | Level 4 or above in Mathematics Extended Part (Module 1 or 2).                                                                                                                                                                                                                                                                                                                | 1.2 x Eng + 1.2 x Math + 1.2 x M1 / M2 + Best 2 Subjects                                                                  | 28                |
| 6858 | Bachelor of Science and Bachelor of Laws                               | 5   | 4    | 2     | Attained (A)/2    | 3                          | 3                                  | Level 3 or above in one of the following subjects: Biology, Chemistry, Combined Science, Integrated Science, or Physics.                                                                                                                                                                                                                                                      | 2 x Eng + 2 x Math / M1 / M2 + 2 x Best Sci Subject <sup>^</sup> + Best 3 Subjects                                        | 49                |
| 6901 | Bachelor of Science                                                    | 3   | 3    | 2     | Attained<br>(A)/2 | 3                          | 3                                  | Level 3 or above in one of the following subjects: Biology, Chemistry, Combined Science, Integrated Science, or Physics.                                                                                                                                                                                                                                                      | Eng + 1.5 x Math + 1.5 x Best Sci Subject <sup>A</sup> + Best 2 Subjects with WEIGHTING 6                                 | 25                |
| Fac  | culty of Social Sciences                                               |     |      |       |                   |                            |                                    |                                                                                                                                                                                                                                                                                                                                                                               |                                                                                                                           |                   |
| 6212 | Bachelor of Arts and Sciences                                          | 5   | 3    | 2     | Attained<br>(A)/2 | 3                          | 3                                  | Candidates with level 4 in English Language and good results in other HKDSE subjects will be exceptionally considered on a case-by-case basis. If these candidates are admitted, they will be required to take 6 additional credits in Core University English to complete their degree studies.  Level 3 or above in Mathematics Extended Part (Module 1 or 2) is preferred. | Best 5 Subjects# with WEIGHTING 7                                                                                         | 29                |
| 6705 | Bachelor of Psychology                                                 | 3   | 3    | 2     | Attained (A)/2    | 3                          | 3                                  | -                                                                                                                                                                                                                                                                                                                                                                             | Best 5 Subjects#                                                                                                          | 28                |
| 6717 | Bachelor of Social Sciences                                            | 3   | 3    | 2     | Attained<br>(A)/2 | 3                          | 3                                  | -                                                                                                                                                                                                                                                                                                                                                                             | Best 5 Subjects#                                                                                                          | 24                |
| 6731 | Bachelor of Social Work                                                | 3   | 3    | 2     | Attained (A)/2    | 3                          | 3                                  | -                                                                                                                                                                                                                                                                                                                                                                             | Best 5 Subjects#                                                                                                          | 26                |
| 6810 | Bachelor of Social Sciences (Government and Laws) and Bachelor of Laws | 5   | 4    | 3     | Attained<br>(A)/3 | 3                          | 3                                  | -                                                                                                                                                                                                                                                                                                                                                                             | Best 6 Subjects                                                                                                           | 36                |
| 6822 | Bachelor of Journalism                                                 | 3   | 3    | 2     | Attained (A)/2    | 3                          | 3                                  | -                                                                                                                                                                                                                                                                                                                                                                             | Best 5 Subjects#                                                                                                          | 24                |
|      |                                                                        |     |      |       |                   |                            |                                    |                                                                                                                                                                                                                                                                                                                                                                               |                                                                                                                           |                   |