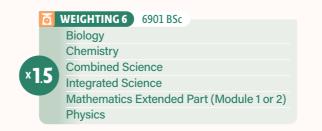

|      |                                                                        |     |      | Minin | num Level Req     | uired                      |                                    |                                                                                                                                                                                                                                                                                                                                                                               | Please note that the Programme Scoring Formulas for 2024 intake have t                                                    |                   |
|------|------------------------------------------------------------------------|-----|------|-------|-------------------|----------------------------|------------------------------------|-------------------------------------------------------------------------------------------------------------------------------------------------------------------------------------------------------------------------------------------------------------------------------------------------------------------------------------------------------------------------------|---------------------------------------------------------------------------------------------------------------------------|-------------------|
| Code | Programme                                                              | Eng | Chin | Math  | CSD/LS            | 1st<br>Elective<br>Subject | 2nd Elective<br>Subject /<br>M1/M2 | Specific Elective Subjects/ Other Requirements                                                                                                                                                                                                                                                                                                                                | Programme Scoring Formula 2024 *                                                                                          | Expected<br>Score |
| Fac  | culty of Science                                                       |     |      |       |                   |                            |                                    |                                                                                                                                                                                                                                                                                                                                                                               |                                                                                                                           |                   |
| 6224 | Bachelor of Arts and Sciences in Applied Artificial Intelligence       | 4   | 3    | 4     | Attained<br>(A)/2 | 3                          | 3                                  | Level 4 or above in Mathematics Extended Part (Module 1 or 2).  Candidates with level 4 in English Language, if admitted, will be required to take 6 additional credits in Core University English to complete their degree studies.                                                                                                                                          | 2 x Eng + 2 x Math + 2 x M1 / M2 + Best 2 Subjects with WEIGHTING 4                                                       | 46                |
| 6688 | Science Master Class                                                   | 3   | 3    | 4     | Attained (A)/2    | 3                          | 3                                  | Level 3 or above in two of the following subjects: Biology, Chemistry, Combined Science <sup>®</sup> , Mathematics Extended Part (Module 1 or 2), or Physics.                                                                                                                                                                                                                 | Eng + Math + Best 2 in M1 / M2 and Sci Subjects <sup>A</sup> excluding Integrated Science + Best Subject with WEIGHTING 5 | 31                |
| 6729 | Bachelor of Science in Actuarial Science                               | 3   | 3    | 4     | Attained<br>(A)/2 | 3                          | 3                                  | Level 4 or above in Mathematics Extended Part (Module 1 or 2).                                                                                                                                                                                                                                                                                                                | 1.2 x Eng + 1.2 x Math + 1.2 x M1 / M2 + Best 2 Subjects                                                                  | 28                |
| 6858 | Bachelor of Science and Bachelor of Laws                               | 5   | 4    | 2     | Attained (A)/2    | 3                          | 3                                  | Level 3 or above in one of the following subjects: Biology, Chemistry, Combined Science, Integrated Science, or Physics.                                                                                                                                                                                                                                                      | 2 x Eng + 2 x Math / M1 / M2 + 2 x Best Sci Subject <sup>^</sup> + Best 3 Subjects                                        | 49                |
| 6901 | Bachelor of Science                                                    | 3   | 3    | 2     | Attained<br>(A)/2 | 3                          | 3                                  | Level 3 or above in one of the following subjects: Biology, Chemistry, Combined Science, Integrated Science, or Physics.                                                                                                                                                                                                                                                      | Eng + 1.5 x Math + 1.5 x Best Sci Subject <sup>A</sup> + Best 2 Subjects with WEIGHTING 6                                 | 25                |
| Fac  | culty of Social Sciences                                               |     |      |       |                   |                            |                                    |                                                                                                                                                                                                                                                                                                                                                                               |                                                                                                                           |                   |
| 6212 | Bachelor of Arts and Sciences                                          | 5   | 3    | 2     | Attained<br>(A)/2 | 3                          | 3                                  | Candidates with level 4 in English Language and good results in other HKDSE subjects will be exceptionally considered on a case-by-case basis. If these candidates are admitted, they will be required to take 6 additional credits in Core University English to complete their degree studies.  Level 3 or above in Mathematics Extended Part (Module 1 or 2) is preferred. | Best 5 Subjects# with WEIGHTING 7                                                                                         | 29                |
| 6705 | Bachelor of Psychology                                                 | 3   | 3    | 2     | Attained (A)/2    | 3                          | 3                                  | -                                                                                                                                                                                                                                                                                                                                                                             | Best 5 Subjects#                                                                                                          | 28                |
| 6717 | Bachelor of Social Sciences                                            | 3   | 3    | 2     | Attained<br>(A)/2 | 3                          | 3                                  | -                                                                                                                                                                                                                                                                                                                                                                             | Best 5 Subjects#                                                                                                          | 24                |
| 6731 | Bachelor of Social Work                                                | 3   | 3    | 2     | Attained (A)/2    | 3                          | 3                                  | -                                                                                                                                                                                                                                                                                                                                                                             | Best 5 Subjects#                                                                                                          | 26                |
| 6810 | Bachelor of Social Sciences (Government and Laws) and Bachelor of Laws | 5   | 4    | 3     | Attained<br>(A)/3 | 3                          | 3                                  | -                                                                                                                                                                                                                                                                                                                                                                             | Best 6 Subjects                                                                                                           | 36                |
| 6822 | Bachelor of Journalism                                                 | 3   | 3    | 2     | Attained (A)/2    | 3                          | 3                                  | -                                                                                                                                                                                                                                                                                                                                                                             | Best 5 Subjects#                                                                                                          | 24                |
|      |                                                                        |     |      |       |                   |                            |                                    |                                                                                                                                                                                                                                                                                                                                                                               |                                                                                                                           |                   |