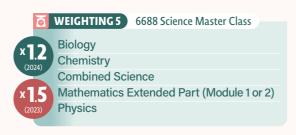

CSD / LS = Citizenship and Social Development / Liberal Studies | Sci = Science

|      |                                                                              |                                                                                                        |     |      |       |                   |                            | With Reference to Admissions 2023  |                                                                                                                                                                                                                                                                                                                                                                               |                                                                                                                                          |                   |        |                  |  |
|------|------------------------------------------------------------------------------|--------------------------------------------------------------------------------------------------------|-----|------|-------|-------------------|----------------------------|------------------------------------|-------------------------------------------------------------------------------------------------------------------------------------------------------------------------------------------------------------------------------------------------------------------------------------------------------------------------------------------------------------------------------|------------------------------------------------------------------------------------------------------------------------------------------|-------------------|--------|------------------|--|
|      | Programme                                                                    | Programme Scoring Formula •                                                                            |     |      | Minin | num Level Req     | uired                      |                                    |                                                                                                                                                                                                                                                                                                                                                                               |                                                                                                                                          |                   |        |                  |  |
| Code |                                                                              |                                                                                                        | Eng | Chin | Math  | CSD/LS            | 1st<br>Elective<br>Subject | 2nd Elective<br>Subject /<br>M1/M2 | Specific Elective Subjects/ Other Requirements                                                                                                                                                                                                                                                                                                                                | Programme Scoring Formula <b>*</b>                                                                                                       | Upper<br>Quartile | Median | Lower<br>Quartil |  |
| Fac  | ulty of Scienc                                                               |                                                                                                        |     |      |       |                   |                            |                                    |                                                                                                                                                                                                                                                                                                                                                                               |                                                                                                                                          |                   |        |                  |  |
| 6224 | Bachelor of<br>Arts and Sciences in<br>Applied Artificial Intelligence       | 2 x Eng + 2 x Math + 2 x M1 / M2 + Best 2 Subjects with WEIGHTING 4                                    | 4   | 3    | 4     | Attained<br>(A)/2 | 3                          | 3                                  | Level 4 or above in Mathematics Extended Part (Module 1 or 2).  Candidates with level 4 in English Language, if admitted, will be required to take 6 additional credits in Core University English to complete their degree studies.                                                                                                                                          | 2 x Eng + 2 x Math +<br>2 x M1 / M2 + Best 2 Subjects with<br>WEIGHTING 4                                                                | 57                | 53     | 50               |  |
| 6688 | Science Master Class                                                         | Eng + Math + Best 2 in M1/M2 and Sci Subjects^ excluding Integrated Science + Best Subject WEIGHTING 5 | 3   | 3    | 4     | Attained<br>(A)/2 | 3                          | 3                                  | Level 3 or above in two of the following subjects: Biology, Chemistry, Combined Science <sup>®</sup> , Mathematics Extended Part (Module 1 or 2), or Physics.                                                                                                                                                                                                                 | Eng + Math + Best 2 Subjects from M1<br>/ M2 / Biology / Chemistry / Physics /<br>Combined Science@ + Best Subjects@<br>with WEIGHTING 5 | 40                | 37     | 35               |  |
| 6729 | Bachelor of Science in<br>Actuarial Science                                  | 1.2 x Eng + 1.2 x Math +<br>1.2 x M1 / M2 + Best 2 Subjects                                            | 3   | 3    | 4     | Attained (A)/2    | 3                          | 3                                  | Level 4 or above in Mathematics Extended Part (Module 1 or 2).                                                                                                                                                                                                                                                                                                                | 1.2 x Eng + 1.2 x Math +<br>1.2 x M1 / M2 + Best 2 Subjects                                                                              | 34                | 32     | 31               |  |
| 6858 | Bachelor of Science and<br>Bachelor of Laws                                  | 2 x Eng + 2 x Math / M1 / M2 +<br>2 x Best Sci Subject^ + Best 3 Subjects                              | 5   | 4    | 2     | Attained (A)/2    | 3                          | 3                                  | Level 3 or above in one of the following subjects: Biology, Chemistry, Combined Science, Integrated Science, or Physics.                                                                                                                                                                                                                                                      | 2 x Eng + 2 x Math / M1 / M2 + 2 x Best<br>Sci Subject <sup>^</sup> + Best 3 Subjects                                                    | 60                | 54     | 53               |  |
| 6901 | Bachelor of Science                                                          | Eng + 1.5 x Math + 1.5 x Best Sci<br>Subject^ + Best 2 Subjects with<br>WEIGHTING 6                    | 3   | 3    | 2     | Attained<br>(A)/2 | 3                          | 3                                  | Level 3 or above in one of the following subjects: Biology, Chemistry, Combined Science, Integrated Science, or Physics.                                                                                                                                                                                                                                                      | Eng + 1.5 x Math + 1.5 x Best Sci<br>Subject <sup>^</sup> + Best 2 Subjects with<br>WEIGHTING 6                                          | 34                | 32     | 29               |  |
| Fac  | ulty of Social                                                               | Sciences                                                                                               |     |      |       |                   |                            |                                    |                                                                                                                                                                                                                                                                                                                                                                               |                                                                                                                                          |                   |        |                  |  |
| 6212 | Bachelor of Arts and Sciences                                                | Best 5 Subjects# with WEIGHTING 7                                                                      | 5   | 3    | 2     | Attained<br>(A)/2 | 3                          | 3                                  | Candidates with level 4 in English Language and good results in other HKDSE subjects will be exceptionally considered on a case-by-case basis. If these candidates are admitted, they will be required to take 6 additional credits in Core University English to complete their degree studies.  Level 3 or above in Mathematics Extended Part (Module 1 or 2) is preferred. | Best 5 Subjects# with WEIGHTING 7                                                                                                        | 32                | 32     | 30               |  |
| 6705 | Bachelor of Psychology                                                       | Best 5 Subjects <sup>#</sup>                                                                           | 3   | 3    | 2     | Attained (A)/2    | 3                          | 3                                  | -                                                                                                                                                                                                                                                                                                                                                                             | Best 5 Subjects <sup>#</sup>                                                                                                             | 31                | 29     | 28               |  |
| 6717 | Bachelor of Social Sciences                                                  | Best 5 Subjects#                                                                                       | 3   | 3    | 2     | Attained (A)/2    | 3                          | 3                                  | -                                                                                                                                                                                                                                                                                                                                                                             | Best 5 Subjects#                                                                                                                         | 28                | 26     | 25               |  |
| 6731 | Bachelor of Social Work                                                      | Best 5 Subjects <sup>#</sup>                                                                           | 3   | 3    | 2     | Attained (A)/2    | 3                          | 3                                  | -                                                                                                                                                                                                                                                                                                                                                                             | Best 5 Subjects#                                                                                                                         | 28                | 28     | 26               |  |
| 6810 | Bachelor of Social Sciences<br>(Government and Laws) and<br>Bachelor of Laws | Best 6 Subjects#                                                                                       | 5   | 4    | 3     | Attained<br>(A)/3 | 3                          | 3                                  | -                                                                                                                                                                                                                                                                                                                                                                             | Best 6 Subjects                                                                                                                          | 41                | 38     | 38               |  |
| 6822 | Bachelor of Journalism                                                       | Best 5 Subjects <sup>#</sup>                                                                           | 3   | 3    | 2     | Attained<br>(A)/2 | 3                          | 3                                  |                                                                                                                                                                                                                                                                                                                                                                               | Best 5 Subjects <sup>#</sup>                                                                                                             | 26                | 25     | 24               |  |
|      |                                                                              |                                                                                                        |     |      |       |                   |                            |                                    |                                                                                                                                                                                                                                                                                                                                                                               |                                                                                                                                          |                   |        |                  |  |