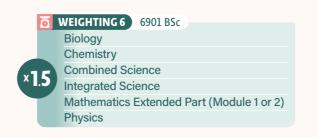

CSD / LS = Citizenship and Social Development / Liberal Studies | Sci = Science

|      |                                                                              |                                                                                                        |     |      |       |                   |                            | With Reference to Admissions 2023  |                                                                                                                                                                                                                                                                                                                                                                               |                                                                                                                                          |                   |        |                  |  |
|------|------------------------------------------------------------------------------|--------------------------------------------------------------------------------------------------------|-----|------|-------|-------------------|----------------------------|------------------------------------|-------------------------------------------------------------------------------------------------------------------------------------------------------------------------------------------------------------------------------------------------------------------------------------------------------------------------------------------------------------------------------|------------------------------------------------------------------------------------------------------------------------------------------|-------------------|--------|------------------|--|
|      | Programme                                                                    | Programme Scoring Formula •                                                                            |     |      | Minin | num Level Req     | uired                      |                                    |                                                                                                                                                                                                                                                                                                                                                                               |                                                                                                                                          |                   |        |                  |  |
| Code |                                                                              |                                                                                                        | Eng | Chin | Math  | CSD/LS            | 1st<br>Elective<br>Subject | 2nd Elective<br>Subject /<br>M1/M2 | Specific Elective Subjects/ Other Requirements                                                                                                                                                                                                                                                                                                                                | Programme Scoring Formula <b>*</b>                                                                                                       | Upper<br>Quartile | Median | Lower<br>Quartil |  |
| Fac  | ulty of Scienc                                                               |                                                                                                        |     |      |       |                   |                            |                                    |                                                                                                                                                                                                                                                                                                                                                                               |                                                                                                                                          |                   |        |                  |  |
| 6224 | Bachelor of<br>Arts and Sciences in<br>Applied Artificial Intelligence       | 2 x Eng + 2 x Math + 2 x M1 / M2 + Best 2 Subjects with WEIGHTING 4                                    | 4   | 3    | 4     | Attained<br>(A)/2 | 3                          | 3                                  | Level 4 or above in Mathematics Extended Part (Module 1 or 2).  Candidates with level 4 in English Language, if admitted, will be required to take 6 additional credits in Core University English to complete their degree studies.                                                                                                                                          | 2 x Eng + 2 x Math +<br>2 x M1 / M2 + Best 2 Subjects with<br>WEIGHTING 4                                                                | 57                | 53     | 50               |  |
| 6688 | Science Master Class                                                         | Eng + Math + Best 2 in M1/M2 and Sci Subjects^ excluding Integrated Science + Best Subject WEIGHTING 5 | 3   | 3    | 4     | Attained<br>(A)/2 | 3                          | 3                                  | Level 3 or above in two of the following subjects: Biology, Chemistry, Combined Science <sup>®</sup> , Mathematics Extended Part (Module 1 or 2), or Physics.                                                                                                                                                                                                                 | Eng + Math + Best 2 Subjects from M1<br>/ M2 / Biology / Chemistry / Physics /<br>Combined Science@ + Best Subjects@<br>with WEIGHTING 5 | 40                | 37     | 35               |  |
| 6729 | Bachelor of Science in<br>Actuarial Science                                  | 1.2 x Eng + 1.2 x Math +<br>1.2 x M1 / M2 + Best 2 Subjects                                            | 3   | 3    | 4     | Attained (A)/2    | 3                          | 3                                  | Level 4 or above in Mathematics Extended Part (Module 1 or 2).                                                                                                                                                                                                                                                                                                                | 1.2 x Eng + 1.2 x Math +<br>1.2 x M1 / M2 + Best 2 Subjects                                                                              | 34                | 32     | 31               |  |
| 6858 | Bachelor of Science and<br>Bachelor of Laws                                  | 2 x Eng + 2 x Math / M1 / M2 +<br>2 x Best Sci Subject^ + Best 3 Subjects                              | 5   | 4    | 2     | Attained (A)/2    | 3                          | 3                                  | Level 3 or above in one of the following subjects: Biology, Chemistry, Combined Science, Integrated Science, or Physics.                                                                                                                                                                                                                                                      | 2 x Eng + 2 x Math / M1 / M2 + 2 x Best<br>Sci Subject <sup>^</sup> + Best 3 Subjects                                                    | 60                | 54     | 53               |  |
| 6901 | Bachelor of Science                                                          | Eng + 1.5 x Math + 1.5 x Best Sci<br>Subject^ + Best 2 Subjects with<br>WEIGHTING 6                    | 3   | 3    | 2     | Attained<br>(A)/2 | 3                          | 3                                  | Level 3 or above in one of the following subjects: Biology, Chemistry, Combined Science, Integrated Science, or Physics.                                                                                                                                                                                                                                                      | Eng + 1.5 x Math + 1.5 x Best Sci<br>Subject <sup>^</sup> + Best 2 Subjects with<br>WEIGHTING 6                                          | 34                | 32     | 29               |  |
| Fac  | ulty of Social                                                               | Sciences                                                                                               |     |      |       |                   |                            |                                    |                                                                                                                                                                                                                                                                                                                                                                               |                                                                                                                                          |                   |        |                  |  |
| 6212 | Bachelor of Arts and Sciences                                                | Best 5 Subjects# with WEIGHTING 7                                                                      | 5   | 3    | 2     | Attained<br>(A)/2 | 3                          | 3                                  | Candidates with level 4 in English Language and good results in other HKDSE subjects will be exceptionally considered on a case-by-case basis. If these candidates are admitted, they will be required to take 6 additional credits in Core University English to complete their degree studies.  Level 3 or above in Mathematics Extended Part (Module 1 or 2) is preferred. | Best 5 Subjects# with WEIGHTING 7                                                                                                        | 32                | 32     | 30               |  |
| 6705 | Bachelor of Psychology                                                       | Best 5 Subjects <sup>#</sup>                                                                           | 3   | 3    | 2     | Attained (A)/2    | 3                          | 3                                  | -                                                                                                                                                                                                                                                                                                                                                                             | Best 5 Subjects <sup>#</sup>                                                                                                             | 31                | 29     | 28               |  |
| 6717 | Bachelor of Social Sciences                                                  | Best 5 Subjects#                                                                                       | 3   | 3    | 2     | Attained (A)/2    | 3                          | 3                                  | -                                                                                                                                                                                                                                                                                                                                                                             | Best 5 Subjects#                                                                                                                         | 28                | 26     | 25               |  |
| 6731 | Bachelor of Social Work                                                      | Best 5 Subjects <sup>#</sup>                                                                           | 3   | 3    | 2     | Attained (A)/2    | 3                          | 3                                  | -                                                                                                                                                                                                                                                                                                                                                                             | Best 5 Subjects#                                                                                                                         | 28                | 28     | 26               |  |
| 6810 | Bachelor of Social Sciences<br>(Government and Laws) and<br>Bachelor of Laws | Best 6 Subjects#                                                                                       | 5   | 4    | 3     | Attained<br>(A)/3 | 3                          | 3                                  | -                                                                                                                                                                                                                                                                                                                                                                             | Best 6 Subjects                                                                                                                          | 41                | 38     | 38               |  |
| 6822 | Bachelor of Journalism                                                       | Best 5 Subjects <sup>#</sup>                                                                           | 3   | 3    | 2     | Attained<br>(A)/2 | 3                          | 3                                  |                                                                                                                                                                                                                                                                                                                                                                               | Best 5 Subjects <sup>#</sup>                                                                                                             | 26                | 25     | 24               |  |
|      |                                                                              |                                                                                                        |     |      |       |                   |                            |                                    |                                                                                                                                                                                                                                                                                                                                                                               |                                                                                                                                          |                   |        |                  |  |