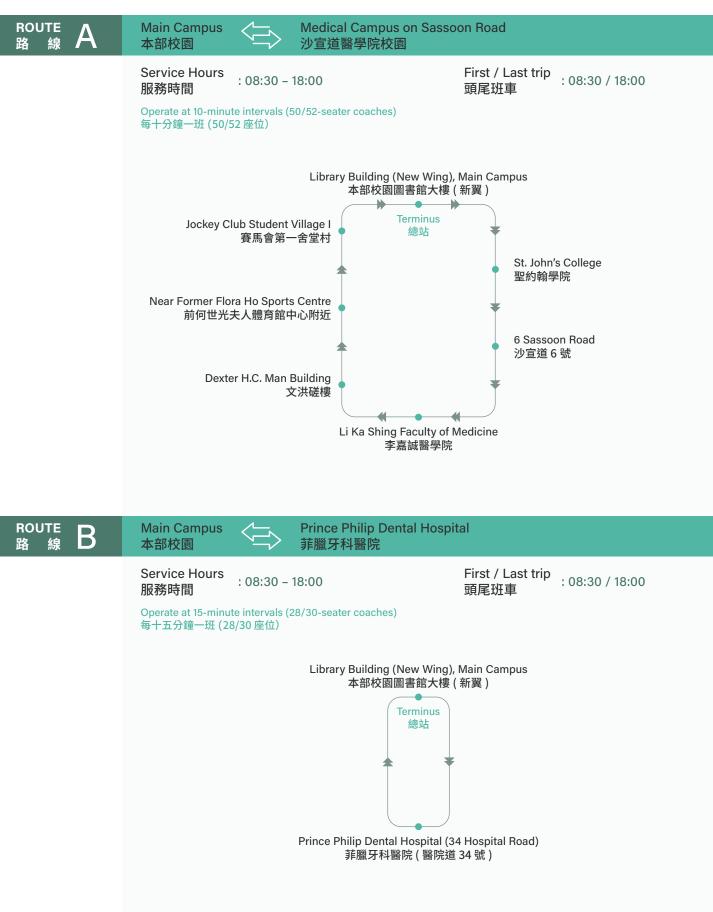

Shuttle bus service is available outside Library Building (New Wing) to the Prince Philip Dental Hospital, please visit www.infoday.hku.hk/shuttle-bus for details.

Shuttle bus service is available outside Library Building (New Wing) to the Medical Campus on Sassoon Road, please visit <u>www.infoday.hku.hk/shuttle-bus</u> for details. \* Walk-in places may become available on the day of event and on first-come-first-served basis.

\* Walk-in places may become available on the day of event and on first-come-first-served basis.

Shuttle bus service is available outside Library Building (New Wing) to the Medical Campus on Sassoon Road, please visit <u>www.infoday.hku.hk/shuttle-bus</u> for details. Remark: Talks are conducted in English unless otherwise specified