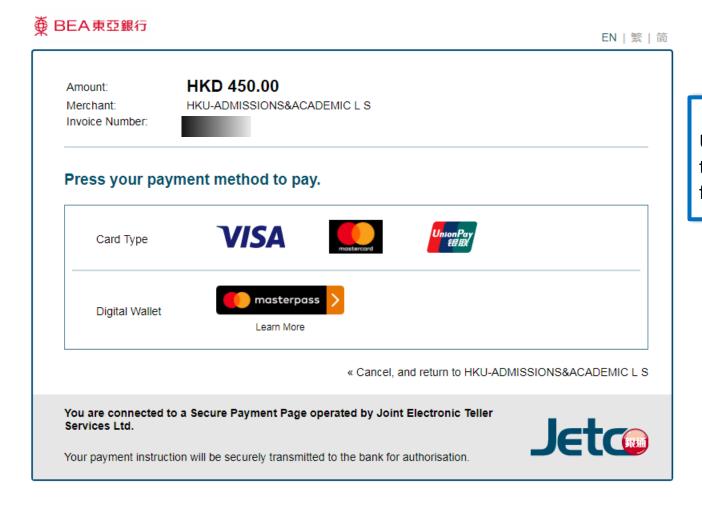

### **Payment**

Use one of the methods to pay the application fee.

Once your submission is successful, you will receive an email with instructions on the next steps and you will also be able to view your application number under 'Application Status' on the left.