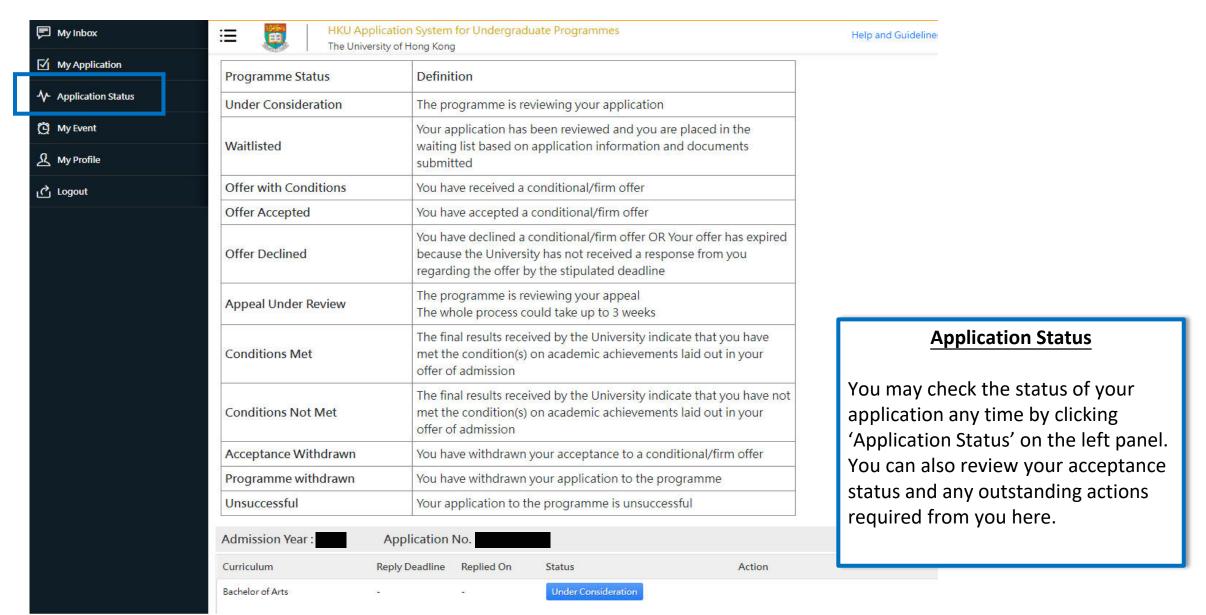

## Step 5: Check your application status

### **Payment**

Use one of the methods to pay the application fee.

Once your submission is successful, you will receive an email with instructions on the next steps and you will also be able to view your application number under 'Application Status' on the left.

The status of your application will now also change from 'In Progress' to 'Submitted'. Click 'Upload Supporting Document' to submit relevant documents.