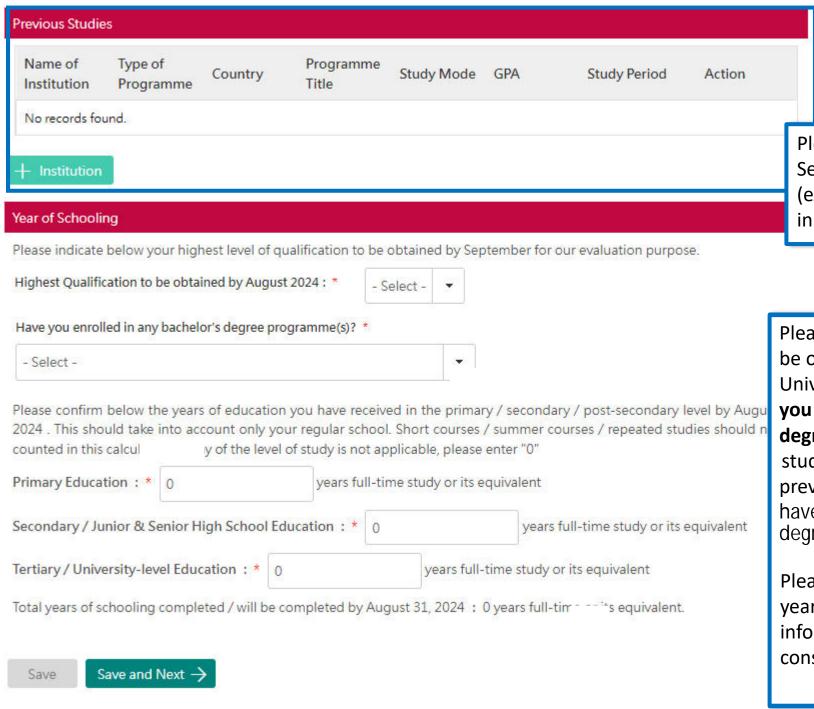

Please include all your Secondary / Junior & Senior High School Education information (except your current programme of study) in the "Previous Studies" section.

Please select your highest qualifications to be obtained before enrolling in the University (e.g. select 'Bachelor's Degree' if you are currently studying a Bachelor's degree programme in a university as Year 1 student but had completed IB Diploma previously). You also need to declare if you have previously enrolled in any bachelor's degree programme(s).

Please clearly indicate the exact number of years in which education was received. This information is crucial if you wish to be considered for advanced standing.