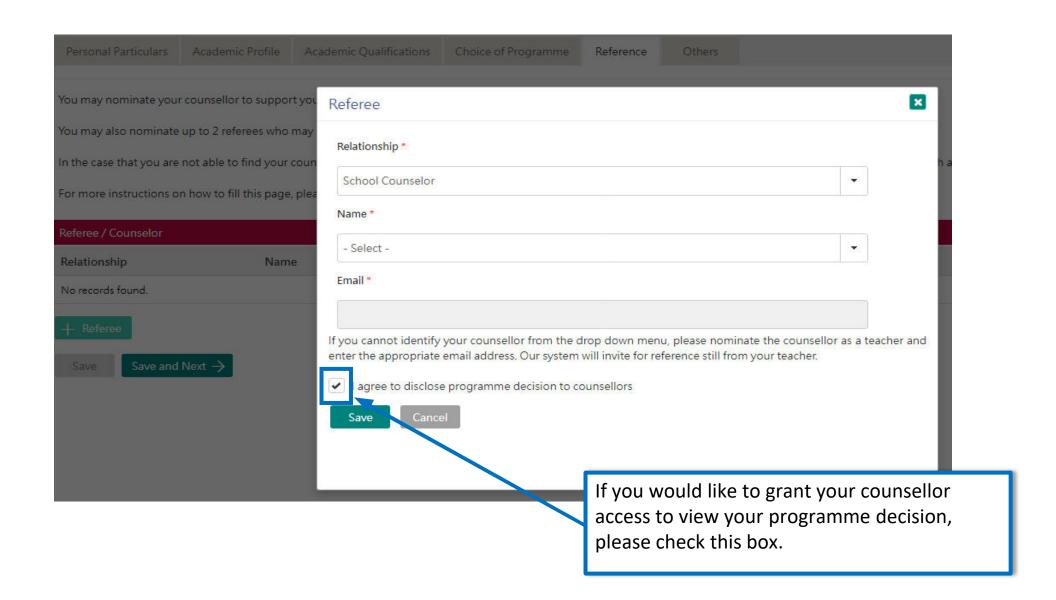

### My Application (2024)

Personal Particulars Academic Profile Academic Qualifications Choice of Programme Reference Others

You may nominate your counsellor to support your application to the University by providing predicted / anticipated result(s), transcripts, and reference documents.

You may also nominate referees who may provide additional information to support your application to the University.

In the case that you are not able to find your counsellor under the 'Counsellor' list, please provide your counsellors' contact information as a referee and we will be in touch accordingly.

#### Reference

Referee's / counsellor's contact / invitation cannot be edited once you have submitted your application. You may nominate your counsellor to provide reference, transcript as well as any anticipated / predicted results to support your application. Please select your counsellor from the drop-down list. If your counsellor is not listed, please make sure you have selected your school under the "Academic Profile" tab first. You may nominate your counsellor as a "referee" if you still cannot find him/her in the list. If you were graduated from high school but wish to nominate your previous counsellor, please also nominate him/her as your "referee".