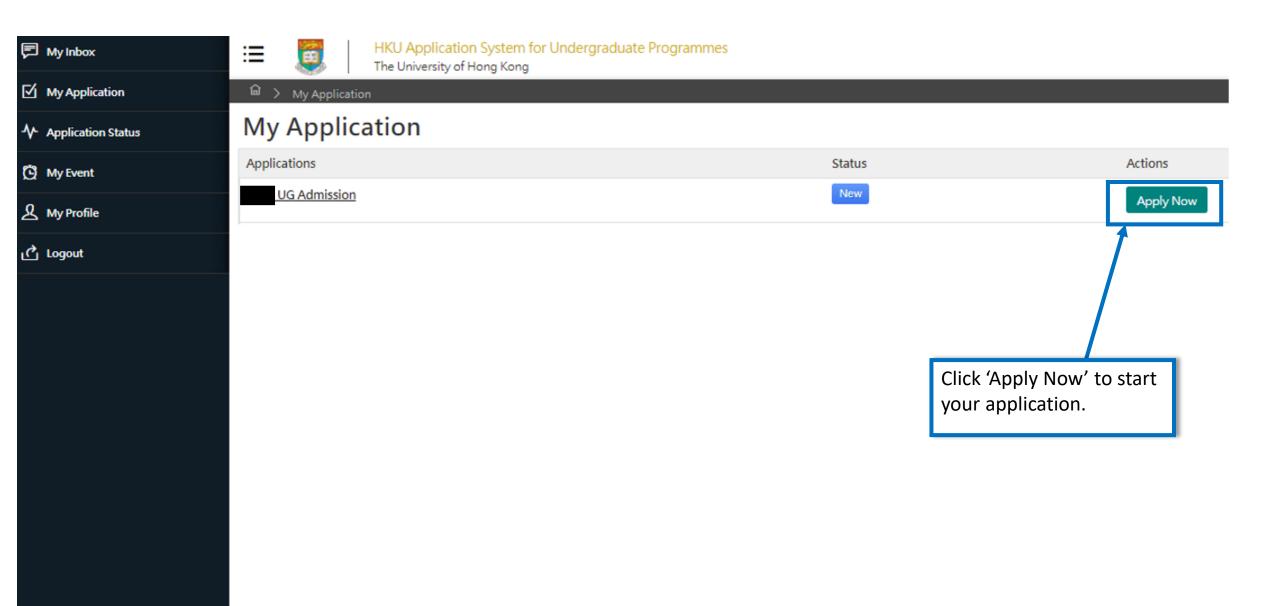

## Step 2: Complete the online application

Please read the email in your inbox carefully and make sure to check the inbox regularly to receive updates from the University.

Click 'My Application' on the left panel to start your application.