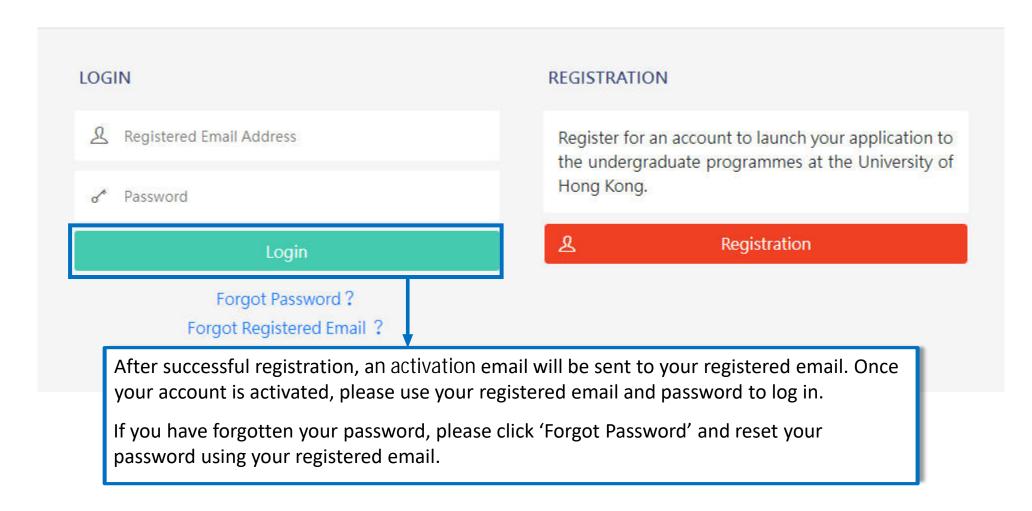

<u>Email Address</u>: Your email address will be your login name. Choose an email that you use often and can access throughout the entire application process. You will be allowed to change your primary email address later. However, please also provide an alternate email address carefully in case you need to reset your password or your primary address fails.

<u>Password</u>: The password should contain at least 3 of these 4 types that lowercase letters, uppercase letters, numerals, and special characters; and must be of 10-18 characters.

The Last Name and First Name should be identical to the ones stated on your Hong Kong Identity (HKID) Card or Passport.

Please fill out the rest of the information carefully and accurately.