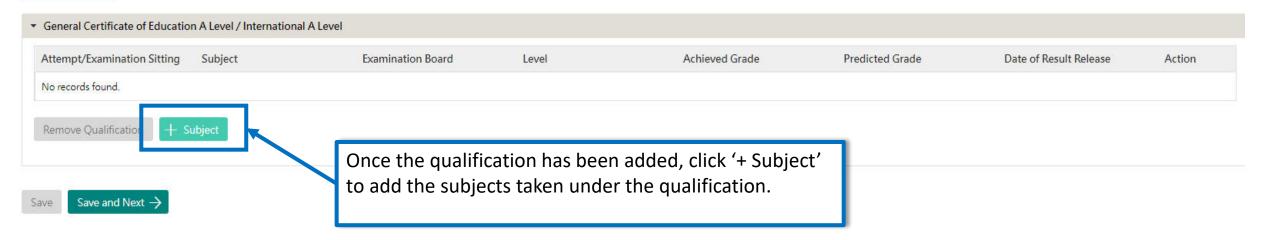

### My Application

Personal Particulars

Academic Profile

Academic Qualifications

Choice of Programme

Reference

Others

You should include ALL your academic achievements, including academic programmes still in progress, by adding each qualification in ndividually through the modules below.

You will be given an opportunity to upload electronic copies of transcripts / statements of results to support your application after yo u have successfully submitted your application. You will be given instructions to submit original / official copies of these documents if required by the Admissions Office.