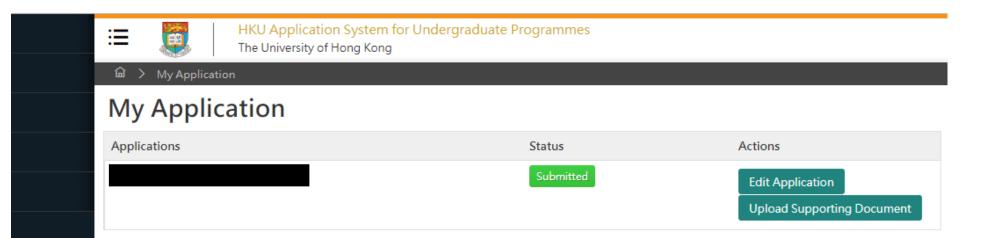

### **Payment**

Use one of the methods to pay the application fee.

Once your submission is successful, you will receive an email with instructions on the next steps and you will also be able to view your application number under 'Application Status' on the left.

The status of your application will now also change from 'In Progress' to 'Submitted'. Click 'Upload Supporting Document' to submit relevant documents.