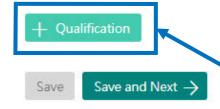

### **Academic Qualifications**

Click '+ Qualification' to add current and previous qualifications. You may add multiple qualifications as necessary.

You must add at least one qualification to submit your application. You will not be able to proceed without adding one qualification under this page