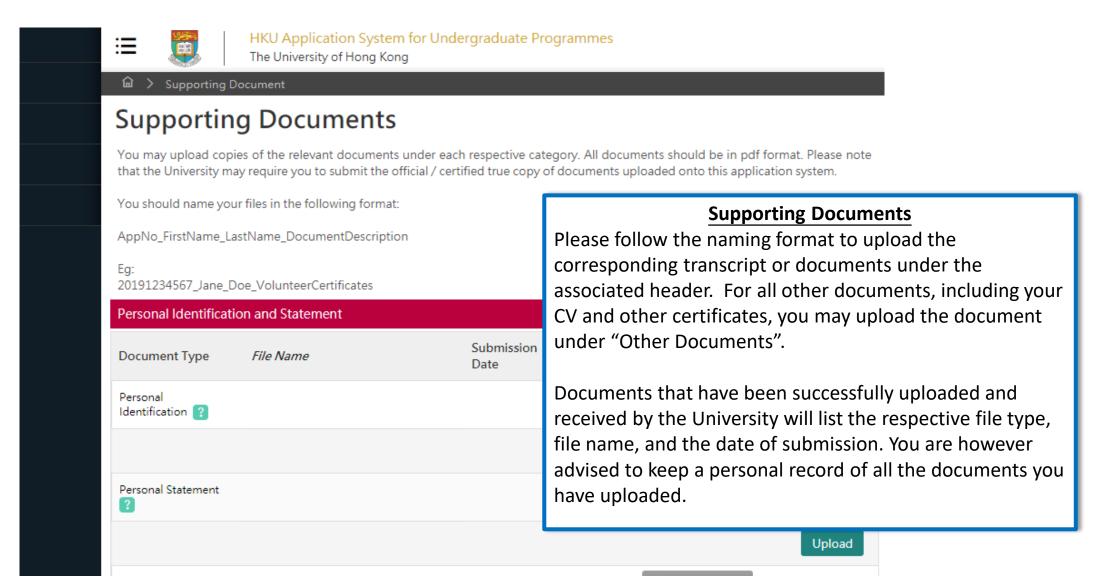

## Step 4: Upload supporting documents

## Tips for uploading documents

- 1. If you have several files to upload, please consolidate them to one single file
- 2. File size should not exceed 10MB
- 3. File should be in pdf format only
- 4. Files cannot be viewed nor deleted after they have been uploaded (so make sure you upload the right file)
- 5. A revised document can be uploaded at any time (but the old document will still be there); the University will consider the latest upload as official
- 6. Please be mindful to follow the file naming instruction
- 7. You will be able to check upload file name once uploaded, please double check file names to make sure all necessary documents are provided.