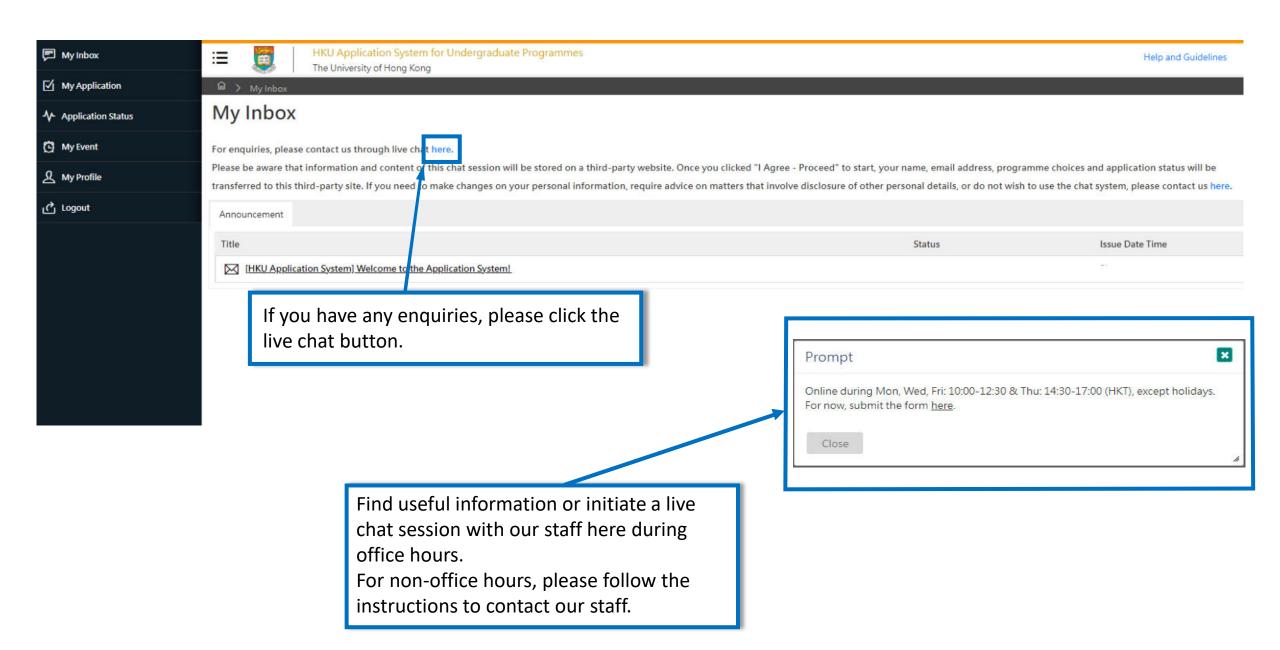

## Step 2: Complete the online application

Please read the email in your inbox carefully and make sure to check the inbox regularly to receive updates from the University.

Click 'My Application' on the left panel to start your application.

### **Questions?**

Refer to our FAQ <u>here</u>

Still have questions? Contact us through live chat after you have logged in to your application account