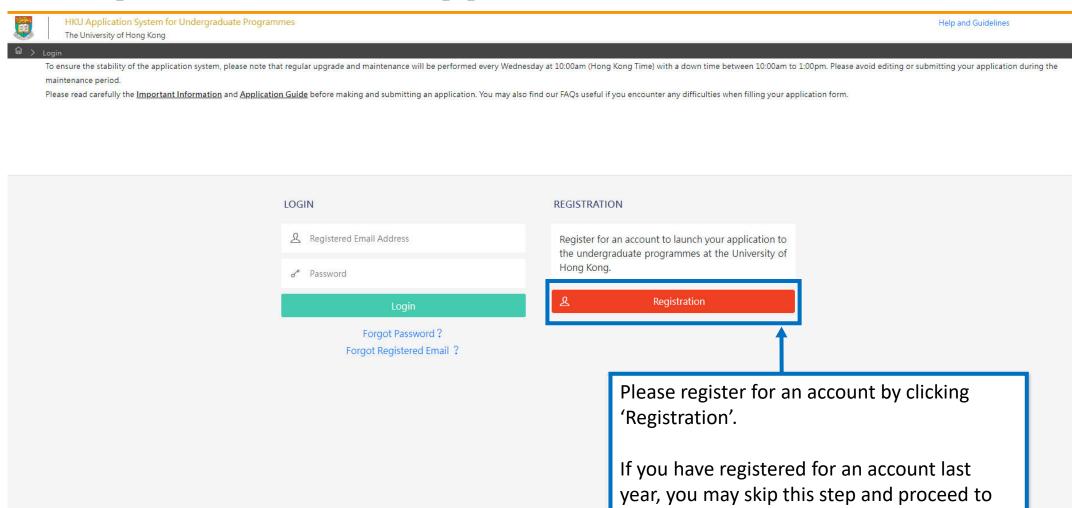

#### HKU Application System for Undergraduate Programmes

The University of Hong Kong

lm > Registration

To ensure the stability of the application system, please note that regular upgrade and maintenance will be performed every Wednesday at 10:00am (Hong Kong Time) with a down time between 10:00am to 1:00pm. Please avoid editing or submitting your application during the maintenance period.

Please read carefully the Important Information and Application Guide before making and submitting an application. You may also find our FAQs useful if you encounter any difficulties when filling your application form.

### Step 1: Create an application account

log in with the same credentials directly.