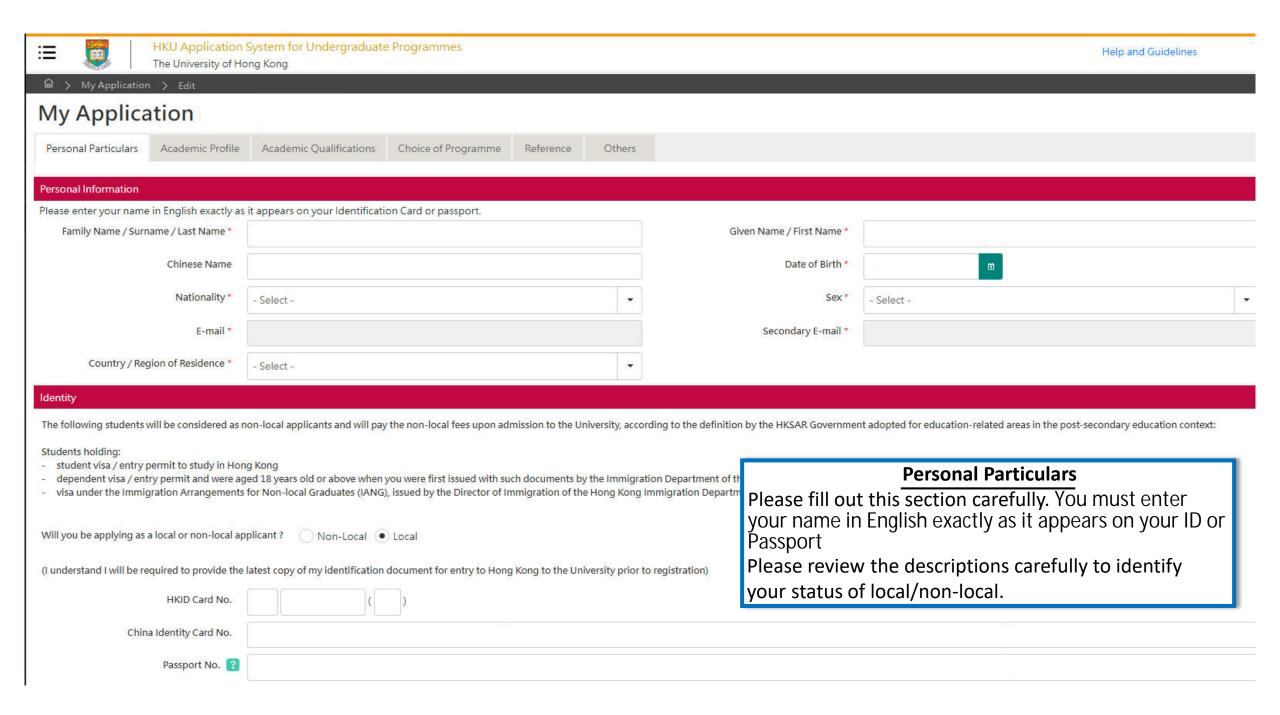

<u>Password</u>: The password should contain at least 3 of these 4 types that lowercase letters, uppercase letters, numerals, and special characters; and must be of 10-18 characters.

The Last Name and First Name should be identical to the ones stated on your Hong Kong Identity (HKID) Card or Passport.

Please fill out the rest of the information carefully and accurately.