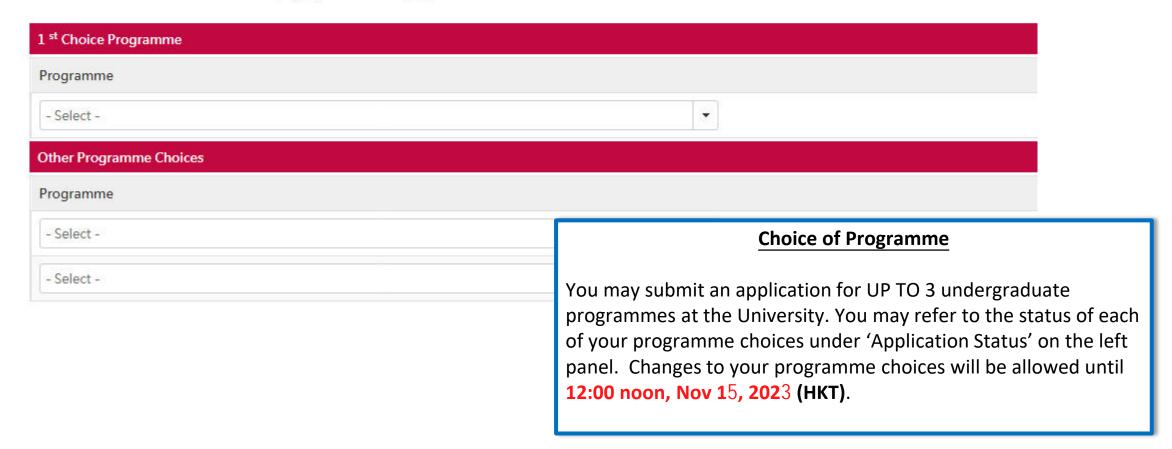

For more instructions on how to fill this page, please refer to here.

You may submit an application for UP TO 3 undergraduate programmes at the University. With the exception of your top programme choices, all other programmes vill be considered as equally ranked. Evaluation will take place concurrently and independently for all your programme choices. You may refer to the status of each of your programme choices under application Status on the left. Changes to your programme choices will be allowed until