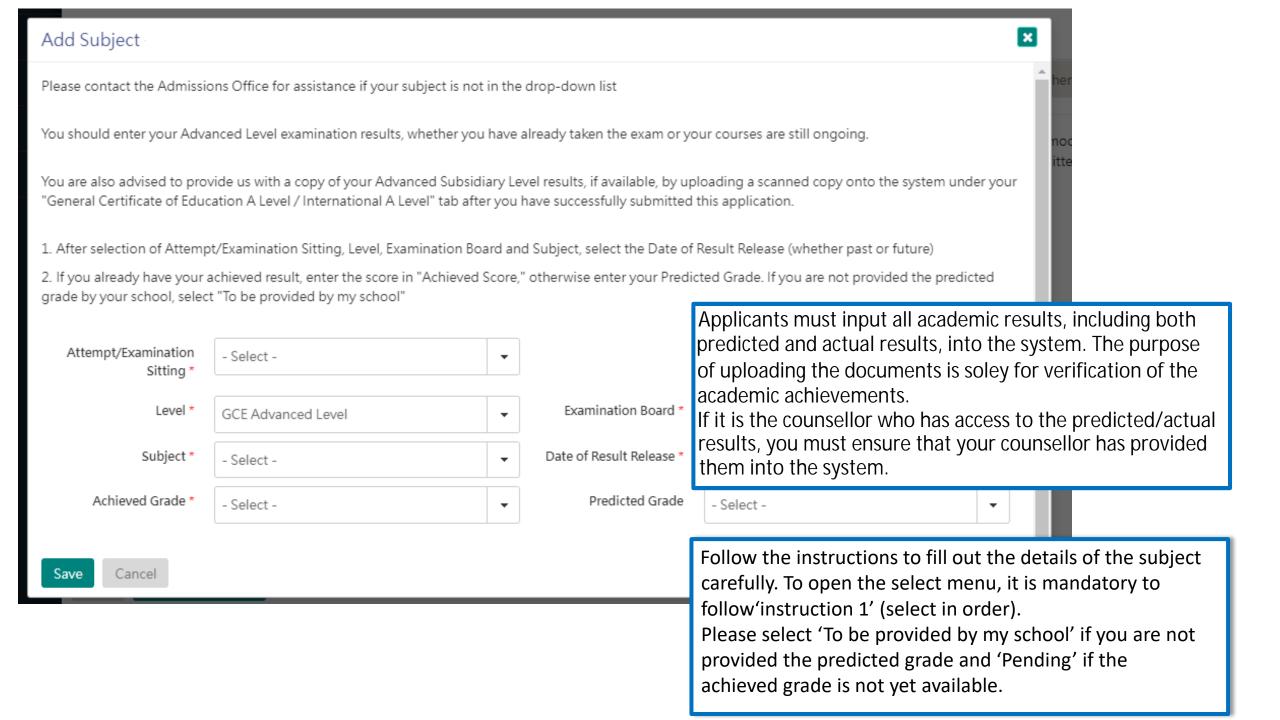

### My Application

Personal Particulars

Academic Profile

Academic Qualifications

Choice of Programme

Reference

Others

You should include ALL your academic achievements, including academic programmes still in progress, by adding each qualification in ndividually through the modules below.

You will be given an opportunity to upload electronic copies of transcripts / statements of results to support your application after yo u have successfully submitted your application. You will be given instructions to submit original / official copies of these documents if required by the Admissions Office.