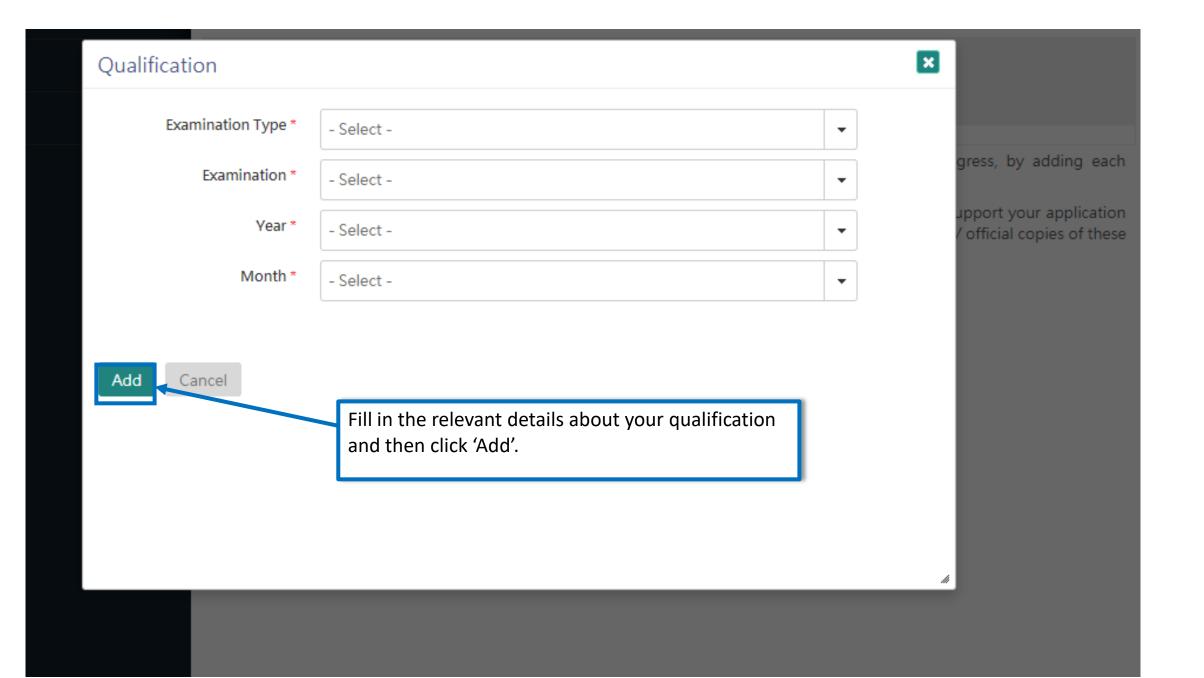

### **Academic Qualifications**

Click '+ Qualification' to add current and previous qualifications. You may add multiple qualifications as necessary.

You must add at least one qualification to submit your application. You will not be able to proceed without adding one qualification under this page